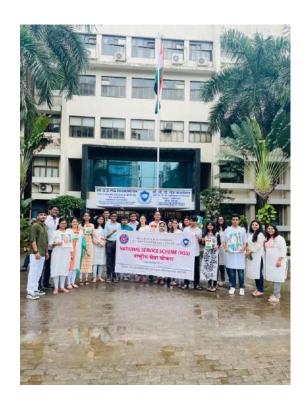

# 77th Independence Day

Date:15 August 2023

Venue: Ground floor, YMT DENTAL COLLEGE & HOSPITAL

As India celebrated the 77th Independence Day, we at Dr.G.D POL FOUNDATION unfurled the Tricolor with pride and fervor. On this special occasion, the programme started with a parade by Guards. The flag hoisting was done by Dr.D. G BAGAL -Vice Principal (YMT HOMEOPATHIC MEDICAL COLLEGE) and Thomson D'cruz – Assistant Programme Officer (Dept. of Oral and Maxillofacial Surgery). Dr. Ankita Kadam -Assistant Programme Officer (Dept. of Prosthodontics). Dr.Manjiri Deshmukh -Assistant Programme Officer( Dept. of Public Health Dentistry) succeeding with our National Anthem and event was attended by Staff, Students, NSS Volunteers of Dental, Ayurvedic & Homeopathic College. TEAM NSS presented a small act as a tribute to our freedom fighters who fought to free India. They also gave speech emphasizing the role of youth today as the true wealth of a country. This was followed by a powerful musical rendition of "Ae Watan Tere live" that awakened everyone's feeling towards mother land. The programme was ended with thanksgiving speech and requesting everyone to join the campaign of MERI MAATI, MERA DESH and HAR GHAR TRINGANA. Later photos were taken with poster and flag. We would also like to thank our Chairman- Dr. GD Pol sir, our Director - Dr. Kavita Pol Nalavade ma'am, our Dean, Dr. Meghna Vandekar, staff and students for giving their valuable support to make this NSS activity a grand success.