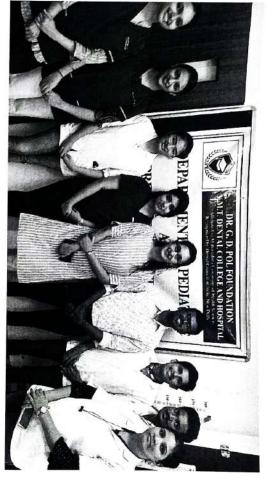

# Venue - Dr. GD Pol foundation YMT Dental College and hospital, Kharghar, Navi Mumbai

A peer team was constituted by NAAC to visit the institution and validate the Self-Study report. They visited the College from 9th to 11th august, 2023.

The team had meetings with the Principal and Steering Committee. The Peer Team during its visit assessed and evaluated curricular, teaching and learning activities, research work, extension, infrastructure and learning facilities, and other aspects of the college. They held interactions with IQAC, all departments, teaching staff, non-teaching staff, students, Governing Body, alumnae, parents and visited all academic facilities, administrative and support services. Cultural events, showcase of skills and cultural activities was also presented for their review and perusal. The event included a dance performance showcasing the various classical dance forms of India, a group dance showcasing the folk-dance forms of various Indian states, a musical tribute to the legendary AR Rahman and a final, special performance in collaboration with some special children from ------organization. They checked documentary evidence, prepared their report and held an exit meeting with parents and alumni. This event was successfully led and hosted by Dr.Thomson D'cruz(NSS Programme Officer), Dr.Ankita Kadam (Assistant Programme Officer) and Chairperson of NSS committee YMT Dental college and hospital Dr. Meghna

Vandekar. We would also like to thank our Director, Dr. Kavita Pol Nalavade ma'am and our Chairman, Dr. G.D. Pol sir for making this event a raging success.