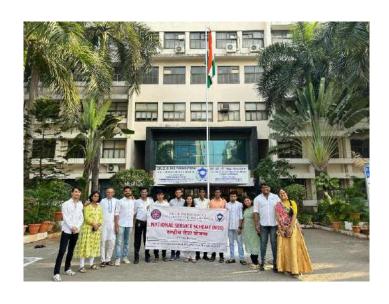

# 77th Independence Day

Date:15 August 2023

Venue: Ground floor, YMT DENTAL COLLEGE & HOSPITAL

As India celebrated the 77th Independence Day, we at Dr.G.D POL FOUNDATION unfurled the Tricolor with pride and fervor. On this special occasion, the programme started with a parade by Guards. The flag hoisting was done by Dr.D. G BAGAL -Vice Principal (YMT HOMEOPATHIC MEDICAL COLLEGE) and Thomson D'cruz – Assistant Programme Officer (Dept. of Oral and Maxillofacial Surgery). Dr. Ankita Kadam -Assistant Programme Officer (Dept. of Prosthodontics). Dr.Manjiri Deshmukh -Assistant Programme Officer( Dept. of Public Health Dentistry) succeeding with our National Anthem and event was attended by Staff, Students, NSS Volunteers of Dental, Ayurvedic & Homeopathic College. TEAM NSS presented a small act as a tribute to our freedom fighters who fought to free India. They also gave speech emphasizing the role of youth today as the true wealth of a country. This was followed by a powerful musical rendition of "Ae Watan Tere live" that awakened everyone's feeling towards mother land. The programme was ended with thanksgiving speech and requesting everyone to join the campaign of MERI MAATI, MERA DESH and HAR GHAR TRINGANA. Later photos were taken with poster and flag. We would also like to thank our Chairman- Dr. GD Pol sir, our Director - Dr. Kavita Pol Nalavade ma'am, our Dean, Dr. Meghna Vandekar, staff and students for giving their valuable support to make this NSS activity a grand success.