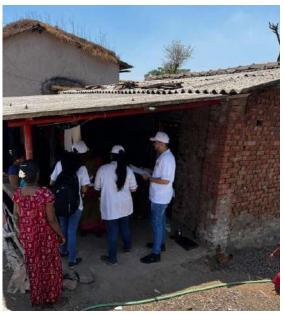

Village Survey: Divided into groups of three, the 25 students embarked on a comprehensive survey of Vadap Village. They interacted with villagers to gather insights into their health conditions, healthcare access, and any prevalent health issues. This survey was pivotal in understanding the healthcare landscape of the community.

<u>Student Surveys</u>: A team of 25 students, divided into groups of three, conducted surveys inthe village. Their primary objective was to raise awareness about the free health camp among villagers and encourage them to attend. Additionally, they distributed informational pamphlets detailing the services offered at the camp and its importance for their well- being.