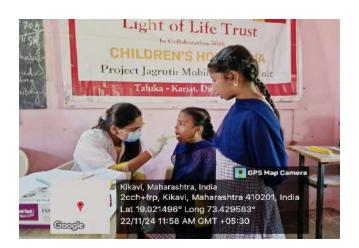

## Report on NSS Special Camp

## Day 1 - Inauguration ceremony and survey of the village

Date - 6<sup>th</sup> May, 2024

Location – Vadap village, Karjat, Raigarh

Organizers: YMT Dental College and Hospital in association with Light of Life Trust

The NSS Special Camp conducted by YMT Dental College and Hospital, in collaboration with Light of Life Trust, at Vadap Village, Karjat, was a special program aimed at communityservice and engagement. The camp commenced with a warm welcome at the Light of Life Trust office, where participants were acquainted with the organization's multifaceted initiatives promoting livelihood, women empowerment, agricultural guidance, and mobile healthcare services.