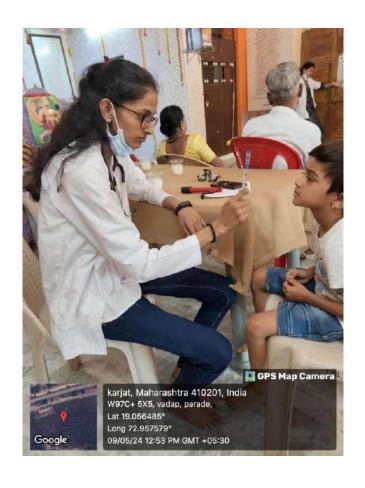

#### **Activities:**

<u>Free General Check-up</u>: The villagers were offered free general check-ups, which included assessments of blood pressure, blood sugar levels, height, and weight. This initiative aimedto identify any underlying health issues and provide necessary guidance and treatment.

<u>Student Surveys</u>: A team of 25 students, divided into groups of three, conducted surveys inthe village. Their primary objective was to raise awareness about the free health camp among villagers and encourage them to attend. Additionally, they distributed informational pamphlets detailing the services offered at the camp and its importance for their well- being.

<u>Community Engagement</u>: Students actively engaged with villagers, asking questions related to their health and the health of their families. These interactions provided valuableinsights into the prevalent health concerns within the community and helped tailor the camp's services to address specific needs.