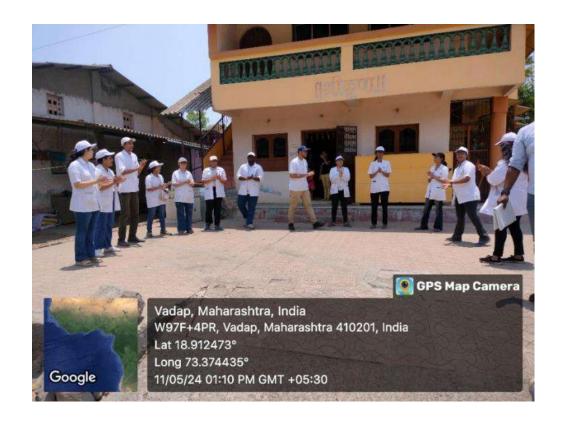

# Day 6 - Street play and rally

Date: 11th May 2024

Location: Village Vadap, Karjat

Organized by: YMT Dental College and Hospital In Association with Light of Life

Trust

#### **Overview**

On the 11th of May, 2024, YMT Dental College and Hospital, in association with Light of LifeTrust, organized a National Service Scheme (NSS) special camp in the village of Vadap, Karjat. The event was aimed at promoting health awareness and educating the villagers on the harmful effects of tobacco, gutka, and other narcotics.