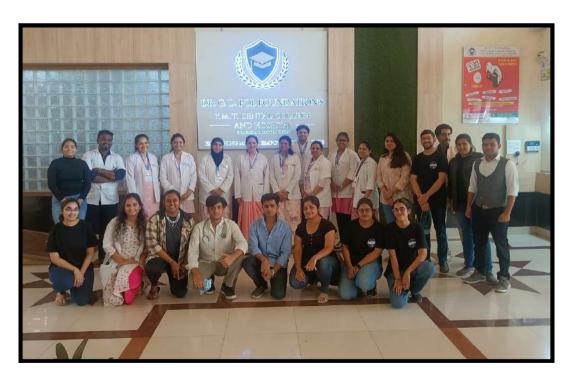

# WOMEN'S DAY CELEBRATION

DATE- 21st March 2024

Venue - Dr. GD Pol foundation YMT Dental College and hospital, Kharghar, Navi Mumbai

To celebrate the International Women's Day, 2023 YMT Dental College organized a Special Lecture on cervical cancer awareness and safety of women of 21st March, 2023. The lecture was delivered by the Chief Guests from Serum Institute of India, Pune. Through their lecture, they emphasized that it is necessary for young girls and women to be aware and informed about cervical cancer and its signs. Fear is restrictive and hence it is imperative that women should rise above narrow mindedness and talk about their health issues. They appreciated the hard work and determination of the students who organized and participated in the event. A lecture was also given by Dr. Shashikala, Department of Microbiology, YMT Dental college. Followed by this, a group singing and a dance performance by the students was presented to the audience.

The audience also engaged in fun games like Antakshari – a musical extravaganza, some interesting challenges and were all given a token of appreciation and refreshments.

This event was wonderfully conducted and hosted by Dr. Thompson D'cruz (NSS Programme Officer), Dr. Ankita Kadam (Assistant Programme Officer). We would also like to thank our Chairman- Dr. GD Pol sir, our Director - Dr. Kavita Pol Nalavade ma'am, our Dean Dr. Meghna Vandekar, our staff and students for giving their valuable support to make this NSS activity a grand success.