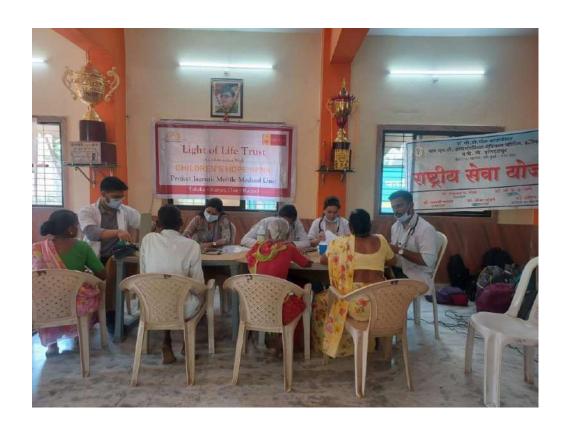

Village Survey: Divided into groups of three, the 25 students embarked on a comprehensive survey of Vadap Village. They interacted with villagers to gather insights into their health conditions, healthcare access, and any prevalent health issues. This survey was pivotal in understanding the healthcare landscape of the community.

<u>Student Surveys</u>: A team of 25 students, divided into groups of three, conducted surveys inthe village. Their primary objective was to raise awareness about the free health camp among villagers and encourage them to attend. Additionally, they distributed informational pamphlets detailing the services offered at the camp and its importance for their well- being.