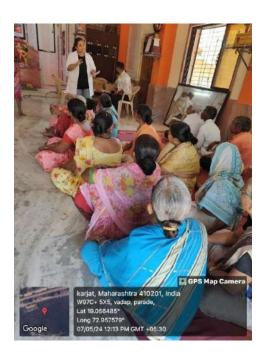

#### **Overview**

On the 11th of May, 2024, YMT Dental College and Hospital, in association with Light of LifeTrust, organized a National Service Scheme (NSS) special camp in the village of Vadap, Karjat. The event was aimed at promoting health awareness and educating the villagers on the harmful effects of tobacco, gutka, and other narcotics.

#### 1. Street Play:

The highlight of the event was a street play performed by the students of YMT Dental College. The play was designed to educate the villagers about the dangers of tobacco, gutka, and other narcotics. Key points about the street play include:

- -Language: The play was performed in Marathi, ensuring that the message was clear andeasily understood by the local villagers.
- -Content: It focused on the adverse health effects of consuming tobacco and gutka, including cancer and other serious illnesses, and addressed the impact of narcotics onindividuals *and* their families.