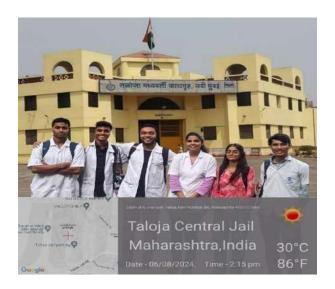

## **NAAC PEER TEAM Cultural Event**

# Date - 11th August 2023

# Venue - Dr. GD Pol foundation YMT Dental College and hospital, Kharghar, Navi Mumbai

A peer team was constituted by NAAC to visit the institution and validate the Self-Study report. They visited the College from 9th to 11th august, 2023.

The team had meetings with the Principal and Steering Committee. The Peer Team during its visit assessed and evaluated curricular, teaching and learning activities, research work, extension, infrastructure and learning facilities, and other aspects of the college. They held interactions with IQAC, all departments, teaching staff, non-teaching staff, students, Governing Body, alumnae, parents and visited all academic facilities, administrative and support services. Cultural events, showcase of skills and cultural activities was also presented for their review and perusal. The event included a dance performance showcasing the various classical dance forms of India, a group dance showcasing the folk-dance forms of various Indian states, a musical tribute to the legendary AR Rahman and a final, special performance in collaboration with some special children from ------organization. They checked documentary evidence, prepared their report and held an exit meeting with parents and alumni. This event was successfully led and hosted by Dr.Thomson D'cruz(NSS Programme Officer), Dr.Ankita Kadam (Assistant Programme Officer) and Chairperson of NSS committee YMT Dental college and hospital Dr. Meghna