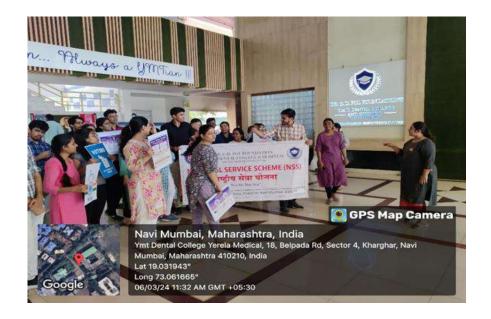

## **VOTERS AWARENESS PROGRAM**

DATE- 6<sup>th</sup> March 2024 Venue - Dr. GD Pol foundation YMT Dental College and hospital, Kharghar, Navi Mumbai

Voting is an integral part of democracy, and it is necessary for people to have a voice. By voting, we can create change and make a difference in our community. In view of upcoming elections, the NSS Unit organized "Voter awareness program (मतदाता जागरूकता कार्यक्रम)" at Yerala dental college and hospital on 06.03.24. The main objective of this program is to enlighten, enable and empower every citizen to register as a voter and cast his/her vote at upcoming election in an informed and ethical manner. In the beginning, Dr. Thomson Dcruz motivated the NSS volunteers and discussed the importance of voting. He inspired the volunteers to make a human chain. It is a form of demonstration in which people link arms or hands to show political solidarity and make other people aware about voting. Eventually the volunteers were administered with the voter's oath. Afterwards, the volunteers created awareness about voting by holding banners and raising different slogans such as सारे काम छोड़ दो सबसे पहले वोट दो, वोट डालने जाना है अपना फर्ज निभाना है, जन जन की यही पुकार वोट डालो अबकी बार in the area. All the students called upon the public to vote with full enthusiasm on 06.03.24 and the public showed a positive attitude towards it. The program was successfully coordinated by the faculty coordinator Dr. Thompson D'cruz (NSS Programme Officer), Dr. Ankita Kadam (asst. NSS Programme Officer) and Dr. Gaurav Salunkhe along with students.