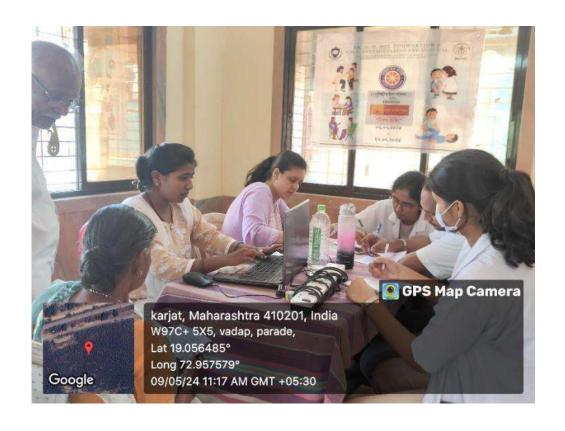

Village Survey: Divided into groups of three, the 25 students embarked on a comprehensive survey of Vadap Village. They interacted with villagers to gather insights into their health conditions, healthcare access, and any prevalent health issues. This survey was pivotal in understanding the healthcare landscape of the community.

Based on the data collected during the village survey, participants conducted a thoroughassessment of the existing healthcare facilities and services available to the villagers.

Disparities and areas of improvement were identified to formulate future intervention strategies.