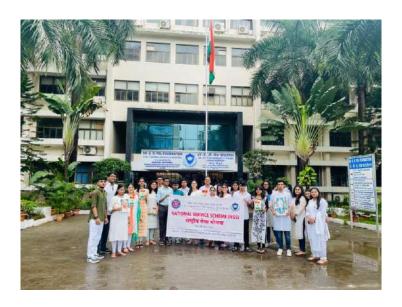

# 77th Independence Day

Date:15 August 2023

Venue: Ground floor, YMT DENTAL COLLEGE & HOSPITAL

As India celebrated the 77th Independence Day, we at Dr.G.D POL FOUNDATION unfurled the Tricolor with pride and fervor. On this special occasion, the programme started with a parade by Guards. The flag hoisting was done by Dr.D. G BAGAL -Vice Principal (YMT HOMEOPATHIC MEDICAL COLLEGE) and Thomson D'cruz – Assistant Programme Officer (Dept. of Oral and Maxillofacial Surgery). Dr. Ankita Kadam -Assistant Programme Officer (Dept. of Prosthodontics). Dr.Manjiri Deshmukh -Assistant Programme Officer( Dept. of Public Health Dentistry) succeeding with our National Anthem and event was attended by Staff, Students, NSS Volunteers of Dental, Ayurvedic & Homeopathic College. TEAM NSS presented a small act as a tribute to our freedom fighters who fought to free India. They also gave speech emphasizing the role of youth today as the true wealth of a country. This was followed by a powerful musical rendition of "Ae Watan Tere live" that awakened everyone's feeling towards mother land. The programme was ended with thanksgiving speech and requesting everyone to join the campaign of MERI MAATI, MERA DESH and HAR GHAR TRINGANA. Later photos were taken with poster and flag. We would also like to thank our Chairman- Dr. GD Pol sir, our Director - Dr. Kavita Pol Nalavade ma'am, our Dean, Dr. Meghna Vandekar, staff and students for giving their valuable support to make this NSS activity a grand success.