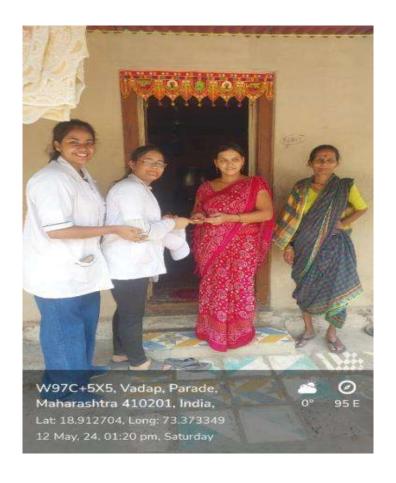

Village Survey: Divided into groups of three, the 25 students embarked on a comprehensive survey of Vadap Village. They interacted with villagers to gather insights into their health conditions, healthcare access, and any prevalent health issues. This survey was pivotal in understanding the healthcare landscape of the community.

<u>Student Surveys</u>: A team of 25 students, divided into groups of three, conducted surveys inthe village. Their primary objective was to raise awareness about the free health camp among villagers and encourage them to attend. Additionally, they distributed informational pamphlets detailing the services offered at the camp and its importance for their well- being.