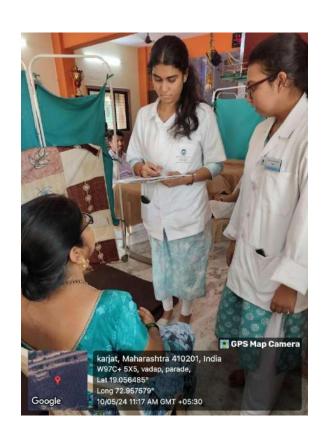

## Day 2 - General health checkup

Date: 7th May 2024

Location: Vadap Village, Karjat

Organizers: YMT Dental College and Hospital in association with Light of Life Trust

#### **Activities:**

<u>Free General Check-up</u>: The villagers were offered free general check-ups, which included assessments of blood pressure, blood sugar levels, height, and weight. This initiative aimedto identify any underlying health issues and provide necessary guidance and treatment.

<u>Student Surveys</u>: A team of 25 students, divided into groups of three, conducted surveys inthe village. Their primary objective was to raise awareness about the free health camp among villagers and encourage them to attend. Additionally, they distributed informational pamphlets detailing the services offered at the camp and its importance for their well- being.