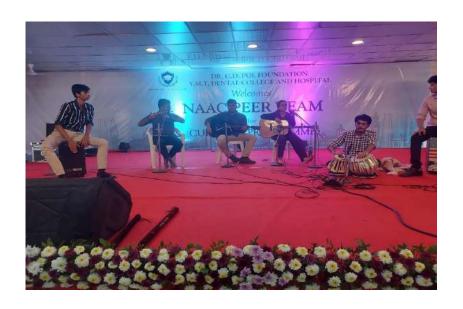

## **NAAC PEER TEAM Cultural Event**

# Date - 11th August 2023

# Venue - Dr. GD Pol foundation YMT Dental College and hospital, Kharghar, Navi Mumbai

A peer team was constituted by NAAC to visit the institution and validate the Self-Study report. They visited the College from 9th to 11th august, 2023.

The team had meetings with the Principal and Steering Committee. The Peer Team during its visit assessed and evaluated curricular, teaching and learning activities, research work, extension, infrastructure and learning facilities, and other aspects of the college. They held interactions with IQAC, all departments, teaching staff, non-teaching staff, students, Governing Body, alumnae, parents and visited all academic facilities, administrative and support services. Cultural events, showcase of skills and cultural activities was also presented for their review and perusal. The event included a dance performance showcasing the various classical dance forms of India, a group dance showcasing the folk-dance forms of various Indian states, a musical tribute to the legendary AR Rahman and a final, special performance in collaboration with some special children from ------organization. They checked documentary evidence, prepared their report and held an exit meeting with parents and alumni. This event was successfully led and hosted by Dr.Thomson D'cruz(NSS Programme Officer), Dr.Ankita Kadam (Assistant Programme Officer) and Chairperson of NSS committee YMT Dental college and hospital Dr. Meghna