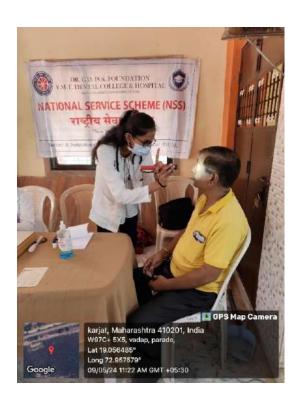

# Day 4 - Eye Checkup Camp

Date: 9th May, 2024

Location: Village Vadap, Karjat

Organizers: YMT Dental College and Hospital in association with Light of Life Trust

## Introduction:

The NSS Special Camp, organized by YMT Dental College and Hospital in association with Light of Life Trust, at Vadap Village, Karjat, entered its fourth day with remarkable progress and community engagement. The primary focus of the day was to provide free eye checkups to the villagers, distribute prescriptions for spectacles, and offer free eye drops.

### **Activities Conducted:**

Free Eye Checkup: A team of medical professionals conducted free eye checkups for the villagers. This service aimed to diagnose any existing eye conditions and provide necessaryprescriptions for spectacles.