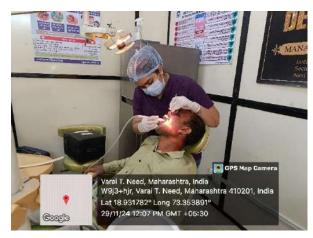

## Day 3 - Dental camp

Date: 8<sup>th</sup> May, 2024

Location: Vadap Village, Karjat

Organizers: YMT Dental College and Hospital in association with Light of Life Trust

#### Overview:

The NSS Special Camp conducted by YMT Dental College and Hospital, in collaborationwith Light of Life Trust, at Vadap Village, Karjat, has reached its third day. The camp aims toprovide free dental check-ups and treatments to the villagers, alongside essential education on oral hygiene and tobacco cessation.

Villagers were offered complimentary dental check-ups and treatments, including extractions, scaling, and tooth restorations, all administered within the mobile dental van. Additionally, anti-tobacco counselling sessions were conducted to raise awareness about the adverse effects of tobacco on oral health. Proper brushing techniques were also taughtto promote better dental hygiene practices.