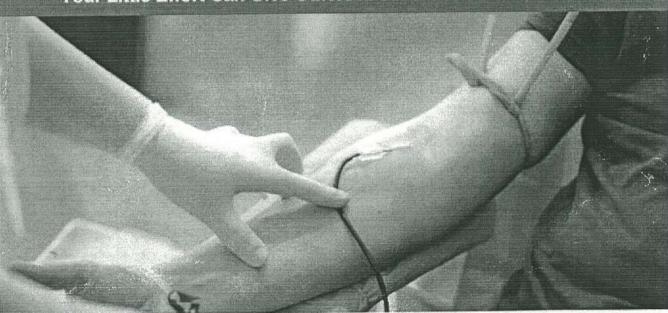

# Blood Donation Drive

Time: 10:00am to 2:00pm Date: 12th February 2024

Venue: Auditorium, 4th floor, YMTDCH

Your Little Effort Can Give Others A Second Chance To Live Life

Enriching minds, empowering future

## Department of Oral and Maxillofacial Surgery

EVENT: BLOOD DONATION DRIVE 2024

DATE: FEBRUARY 12TH, 2024.

VENUE: D.R. SARVEPALLI RADHAKRISHNAN AUDITORIUM, 4TH FLOOR.

DEPARTMENT OF ORAL AND MAXILLOFACIAL SURGERY IN COLLABORATION WITH TATA MEMORIAL HOSPITAL, CELEBRATED INTERNATIONAL ORAL AND MAXILLOFACIAL SURGERY DAY BY ORGANISING A BLOOD DONATION DRIVE AT DR. G. D. POL FOUNDATION YMT DENTAL COLLEGE AND HOSPITAL IN DR. SARVEPALLI RADHAKRISHNAN AUDITORIUM, 4TH FLOOR.

OVER 65 UG AND PG STUDENTS, FACULTY MEMBERS AND NON TEACHING STAFF FROM THE CAMPUS VOLUNTEERED FOR BLOOD DONATION, SHOWING ACTIVE PARTICIPATION, OUT OF WHICH ALMOST 14 MET THE ELIGIBILITY CRITERIA AND DONATED BLOOD.

THANKS TO ALL THE PARTICIPANTS. "YOUR LITTLE EFFORT CAN GIVE SOMEONE SECOND CHANCE TO LIVE THEIR LIFE"

WE WOULD LIKE TO THANK DR. SHREYAS GUPTE, PROFESSOR AND HOD, DEPARTMENT OF ORAL AND MAXILLOFACIAL SURGERY AND HIS TEAM, AS WELL AS THE STUDENT COUNCIL '24 FOR ORGANISING THE EVENT. WE WOULD ALSO LIKE TO EXPRESS OUR HEARTFELT GRATITUDE TOWARDS OUR CHAIRMAN, DR. G. D. POL, DIRECTOR DR. KAVITA POL NALAWADE AND DEAN DR. MEGHNA VANDEKAR.