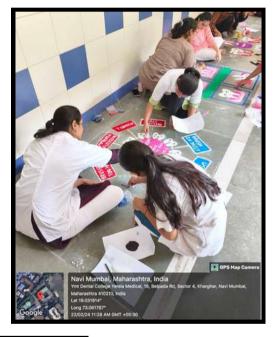

## **SWACCHANJALI – EK KADAM SWACCHTA KI OAR**

#### DATE- 2<sup>nd</sup> October 2023

**Venue: YMT DENTAL COLLEGE & HOSPITAL** 

On 2<sup>nd</sup> October 2023, Swacchanjali - Swachh Bharat Abhiyan was conducted by Dr. Thompson D'cruz (NSS Programme Officer), Dr. Ankita Kadam (Assistant Programme Officer) and Dr. Manjiri Deshmukh (Assistant Programme Officer) & entire NSS TEAM and at GD POL Foundation YMT Dental college and hospital, Kharghar, Navi Mumbai Participated in the cleanliness drive organized by the institution under the programme 'Swachh Bharat Abhiyan'. The programme began with the garlanding of the picture of Mahatma Gandhi. Students cleaned the campus, spread awareness in their neighborhood about waste segregation and waste disposal, along with raising the slogan 'One step towards cleanliness'. The campaign was launched by the Prime Minister Narendra Modi.