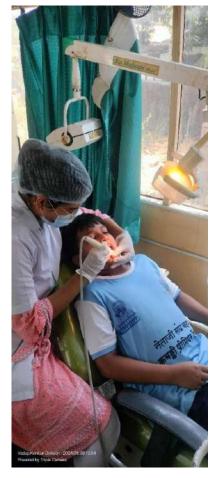

## Day 3 - Dental camp

Date: 8<sup>th</sup> May, 2024

Location: Vadap Village, Karjat

Organizers: YMT Dental College and Hospital in association with Light of Life Trust

#### Overview:

The NSS Special Camp conducted by YMT Dental College and Hospital, in collaborationwith Light of Life Trust, at Vadap Village, Karjat, has reached its third day. The camp aims toprovide free dental check-ups and treatments to the villagers, alongside essential education on oral hygiene and tobacco cessation.

Villagers were offered complimentary dental check-ups and treatments, including extractions, scaling, and tooth restorations, all administered within the mobile dental van. Additionally, anti-tobacco counselling sessions were conducted to raise awareness about the adverse effects of tobacco on oral health. Proper brushing techniques were also taughtto promote better dental hygiene practices.