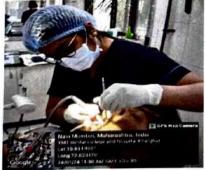

#### Overview:

The NSS Special Camp conducted by YMT Dental College and Hospital, in collaborationwith Light of Life Trust, at Vadap Village, Karjat, has reached its third day. The camp aims toprovide free dental check-ups and treatments to the villagers, alongside essential education on oral hygiene and tobacco cessation.

Villagers were offered complimentary dental check-ups and treatments, including extractions, scaling, and tooth restorations, all administered within the mobile dental van. Additionally, anti-tobacco counselling sessions were conducted to raise awareness about the adverse effects of tobacco on oral health. Proper brushing techniques were also taughtto promote better dental hygiene practices.