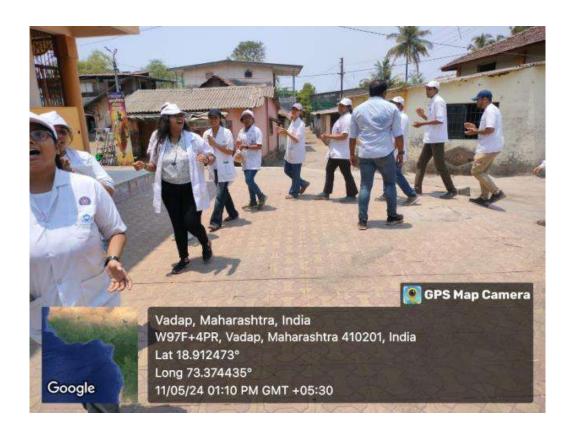

# Day 6 - Street play and rally

Date: 11th May 2024

Location: Village Vadap, Karjat

Organized by: YMT Dental College and Hospital In Association with Light of Life

Trust

#### **Overview**

On the 11th of May, 2024, YMT Dental College and Hospital, in association with Light of LifeTrust, organized a National Service Scheme (NSS) special camp in the village of Vadap, Karjat. The event was aimed at promoting health awareness and educating the villagers on the harmful effects of tobacco, gutka, and other narcotics.