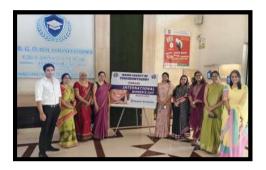

# WOMEN'S DAY CELEBRATION

DATE- 21st March 2024

Venue - Dr. GD Pol foundation YMT Dental College and hospital, Kharghar, Navi Mumbai

To celebrate the International Women's Day, 2023 YMT Dental College organized a Special Lecture on cervical cancer awareness and safety of women of 21st March, 2023. The lecture was delivered by the Chief Guests from Serum Institute of India, Pune. Through their lecture, they emphasized that it is necessary for young girls and women to be aware and informed about cervical cancer and its signs. Fear is restrictive and hence it is imperative that women should rise above narrow mindedness and talk about their health issues. They appreciated the hard work and determination of the students who organized and participated in the event. A lecture was also given by Dr. Shashikala, Department of Microbiology, YMT Dental college. Followed by this, a group singing and a dance performance by the students was presented to the audience.

The audience also engaged in fun games like Antakshari – a musical extravaganza, some interesting challenges and were all given a token of appreciation and refreshments.

This event was wonderfully conducted and hosted by Dr. Thompson D'cruz (NSS Programme Officer), Dr. Ankita Kadam (Assistant Programme Officer). We would also like to thank our Chairman- Dr. GD Pol sir, our Director - Dr. Kavita Pol Nalavade ma'am, our Dean Dr. Meghna Vandekar, our staff and students for giving their valuable support to make this NSS activity a grand success.