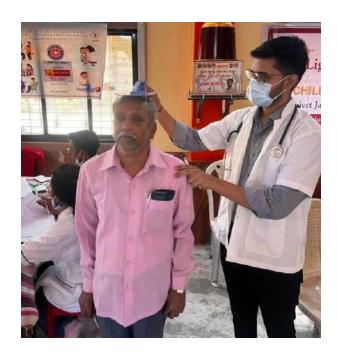

#### **Activities:**

<u>Free General Check-up</u>: The villagers were offered free general check-ups, which included assessments of blood pressure, blood sugar levels, height, and weight. This initiative aimedto identify any underlying health issues and provide necessary guidance and treatment.