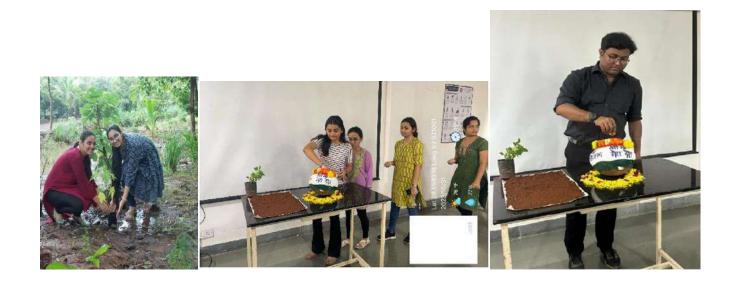

## **MERI MAATI MERA DESH**

# Venue - Dr. GD Pol foundation YMT Dental College and hospital, Kharghar, Navi Mumbai

YMT Dental College in association with Team National Service SCHEME (NSS) organized an event of "MERI MAATI MERA DESH" initiative taken by Government of India. The event started with gratitude towards SHILLAFALAKAM (Veeron ka vandan). Further everyone Present took a Panch Pran Pledge guiding towards a responsible citizen and making India Clean and Green. To celebrate 75 yrs of independence - Amrit Mahostav, Dr.Thomson D'cruz(NSS Programme Officer), Dr.Ankita Kadam (Assistant Programme Officer) and Manjiri Deshmukh (Assistant Programme Officer & entire NSS TEAM performed a activity wherein the maati collected from different villages was filled in an Amrut Kalash. 56 saplings were planted in an Amrut Udayan as a part of Vasudhanvandan. A rally was conducted by the delegates and students with Amrut Kalash, slogans "HUM SAB EK HAI, MERI MAATI MERA DESH" to spread awareness regarding this campaign.