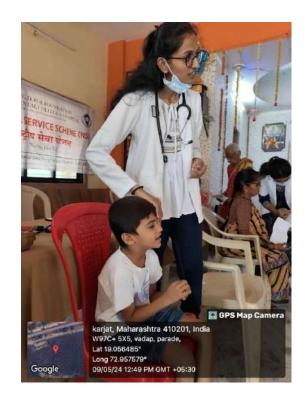

## Day 2 - General health checkup

Date: 7th May 2024

Location: Vadap Village, Karjat

Organizers: YMT Dental College and Hospital in association with Light of Life Trust

#### Overview:

The second day of the NSS Special Camp at Vadap Village, Karjat, witnessed significant progress in promoting health awareness and providing essential healthcare services to the villagers. The camp, organized by YMT Dental College and Hospital in collaboration with

#### **Activities:**

<u>Free General Check-up</u>: The villagers were offered free general check-ups, which included assessments of blood pressure, blood sugar levels, height, and weight. This initiative aimedto identify any underlying health issues and provide necessary guidance and treatment.