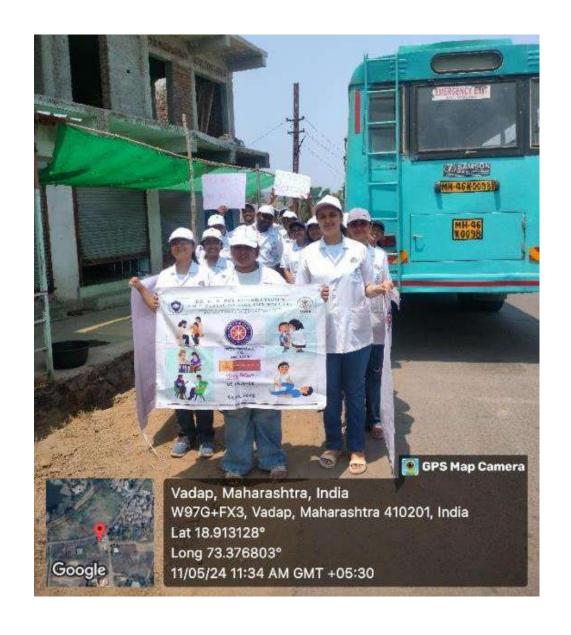

## Day 1 - Inauguration ceremony and survey of the village

Date - 6<sup>th</sup> May, 2024

Location – Vadap village, Karjat, Raigarh

Organizers: YMT Dental College and Hospital in association with Light of Life Trust

The NSS Special Camp conducted by YMT Dental College and Hospital, in collaboration with Light of Life Trust, at Vadap Village, Karjat, was a special program aimed at communityservice and engagement. The camp commenced with a warm welcome at the Light of Life Trust office, where participants were acquainted with the organization's multifaceted initiatives promoting livelihood, women empowerment, agricultural guidance, and mobile healthcare services.