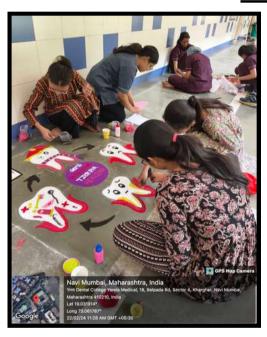

## **SWACCHANJALI – EK KADAM SWACCHTA KI OAR**

#### DATE- 2<sup>nd</sup> October 2023

**Venue: YMT DENTAL COLLEGE & HOSPITAL** 

On 2<sup>nd</sup> October 2023, Swacchanjali - Swachh Bharat Abhiyan was conducted by Dr. Thompson D'cruz (NSS Programme Officer), Dr. Ankita Kadam (Assistant Programme Officer) and Dr. Manjiri Deshmukh (Assistant Programme Officer) & entire NSS TEAM and at GD POL Foundation YMT Dental college and hospital, Kharghar, Navi Mumbai Participated in the cleanliness drive organized by the institution under the programme 'Swachh Bharat Abhiyan'. The programme began with the garlanding of the picture of Mahatma Gandhi. Students cleaned the campus, spread awareness in their neighborhood about waste segregation and waste disposal, along with raising the slogan 'One step towards cleanliness'. The campaign was launched by the Prime Minister Narendra Modi.