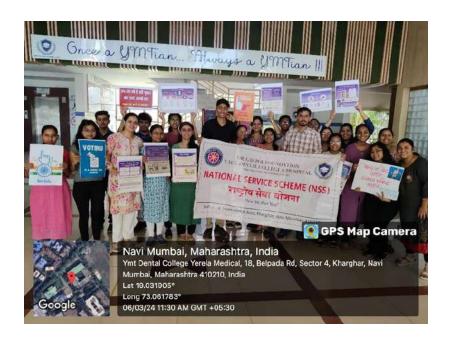

## **VOTERS AWARENESS PROGRAM**

DATE- 6<sup>th</sup> March 2024 Venue - Dr. GD Pol foundation YMT Dental College and hospital, Kharghar, Navi Mumbai

Voting is an integral part of democracy, and it is necessary for people to have a voice. By voting, we can create change and make a difference in our community. In view of upcoming elections, the NSS Unit organized "Voter awareness program (मतदाता जागरूकता कार्यक्रम)" at Yerala dental college and hospital on 06.03.24. The main objective of this program is to enlighten, enable and empower every citizen to register as a voter and cast his/her vote at upcoming election in an informed and ethical manner. In the beginning, Dr. Thomson Dcruz motivated the NSS volunteers and discussed the importance of voting. He inspired the volunteers to make a human chain. It is a form of demonstration in which people link arms or hands to show political solidarity and make other people aware about voting. Eventually the volunteers were administered with the voter's oath. Afterwards, the volunteers created awareness about voting by holding banners and raising different slogans such as सारे काम छोड़ दो सबसे पहले वोट दो, वोट डालने जाना है अपना फर्ज निभाना है, जन जन की यही पुकार वोट डालो अबकी बार in the area. All the students called upon the public to vote with full enthusiasm on 06.03.24 and the public showed a positive attitude towards it. The program was successfully coordinated by the faculty coordinator Dr. Thompson D'cruz (NSS Programme Officer), Dr. Ankita Kadam (asst. NSS Programme Officer) and Dr. Gaurav Salunkhe along with students.

The voting awareness program provides information about voting and how to be a responsible voter. A lot of people want to vote, but many are not aware of its need and how to cast it. This is where voting awareness comes into play. The idea of voting awareness is to help people understand the importance of voting. Voting is an important way for voters to control their government. It is a method for citizens to express what they want from their leaders by raising awareness about voting. This will lead to better governance and what everyone wants – a democracy that is free, fair and representative.