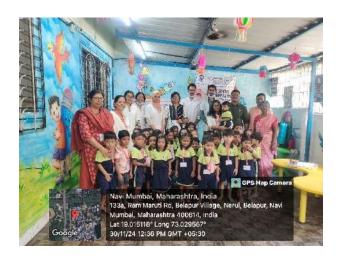

|
| 247 | 27.06.2024 | Jan Karyaiay Offine 90 feet<br>road near BMC School       | 104   | 4    | Pranay,Afia,Purvika,Mugdha                                                                          |
| 248 | 29.06.2024 | Girija Foundation Panvel                                  | 17    |      | Sagar, Amol, Diksha, Khushi                                                                         |
| 249 | 30.06.2024 | Ramakrishna Mission,<br>Virar                             | 34    | 6    | Srusthi,Pooja,Priti,Afia,Pranay,Sankalp                                                             |
|     |            | TOTAL                                                     | 16349 | 1287 |                                                                                                     |