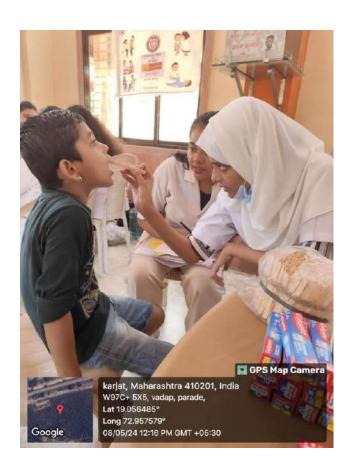

Villagers were offered complimentary dental check-ups and treatments, including extractions, scaling, and tooth restorations, all administered within the mobile dental van. Additionally, anti-tobacco counselling sessions were conducted to raise awareness about the adverse effects of tobacco on oral health. Proper brushing techniques were also taughtto promote better dental hygiene practices.