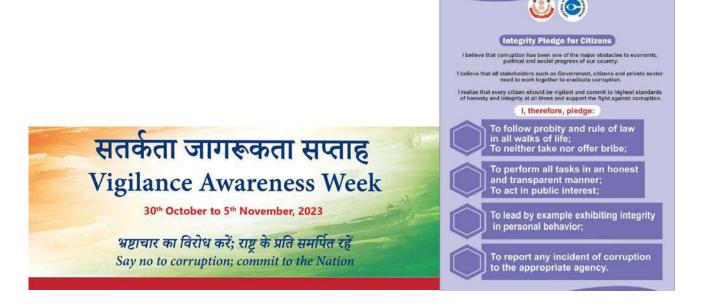

#### **VIGILENCE AWARENESS WEEK**

DATE- 3rd October 2023

Venue - Dr. GD Pol foundation YMT Dental College and hospital, Kharghar, Navi Mumbai

Dr. G.D Pol foundation YMT Dental College NSS Unit organized a slogan competition and Integrity pledge for students. Vigilance Awareness Week (VAW) is being celebrated every year and coincides with the birthday of Sardar Vallabhbhai Patel, known to be a man of high integrity. In pursuit of the vision of the Government of India to make a New India by the year 2023, which is the 75th anniversary of our independence, the Central Vigilance Commission, as the apex integrity institution of the country, endeavors to promote integrity, transparency and accountability in public life. The purpose of Vigilance Awareness Week is to generate awareness in the public at large about the ill effects of corruption.

A mass integrity pledge was taken. It was followed by a slogan writing competition on the topic – Corruption free India for a developed nation. Banners and posters depicting the theme of Vigilance Awareness Week were displayed. This campaign will provide awareness among the students related to corruption, it will create awareness and sensitize