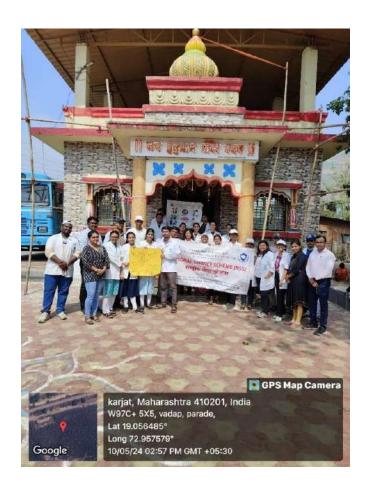

# Day 6 - Street play and rally

Date: 11th May 2024

Location: Village Vadap, Karjat

Organized by: YMT Dental College and Hospital In Association with Light of Life

Trust

#### **Overview**

On the 11th of May, 2024, YMT Dental College and Hospital, in association with Light of LifeTrust, organized a National Service Scheme (NSS) special camp in the village of Vadap, Karjat. The event was aimed at promoting health awareness and educating the villagers on the harmful effects of tobacco, gutka, and other narcotics.