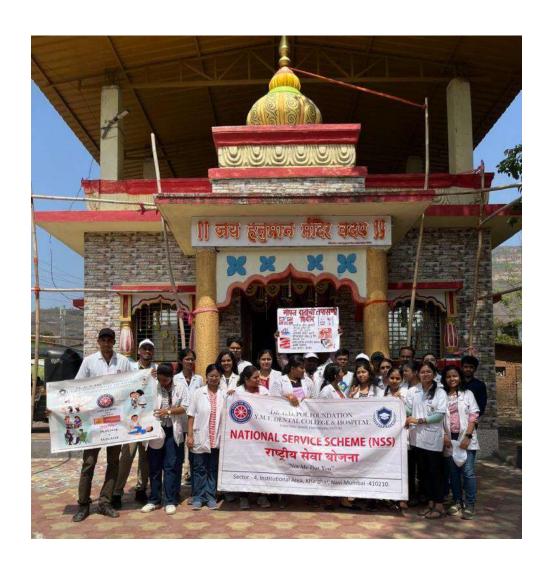

## Report on NSS Special Camp

## Day 1 - Inauguration ceremony and survey of the village

Date - 6<sup>th</sup> May, 2024

Location – Vadap village, Karjat, Raigarh

Organizers: YMT Dental College and Hospital in association with Light of Life Trust

The NSS Special Camp conducted by YMT Dental College and Hospital, in collaboration with Light of Life Trust, at Vadap Village, Karjat, was a special program aimed at communityservice and engagement. The camp commenced with a warm welcome at the Light of Life Trust office, where participants were acquainted with the organization's multifaceted initiatives promoting livelihood, women empowerment, agricultural guidance, and mobile healthcare services.