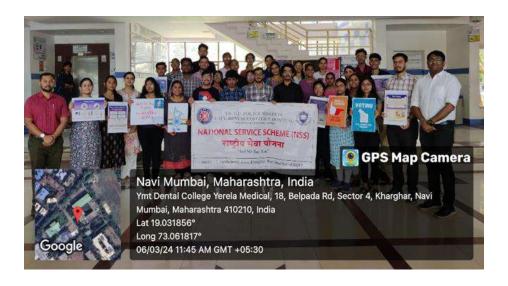

## **VOTERS AWARENESS PROGRAM**

DATE- 6<sup>th</sup> March 2024 Venue - Dr. GD Pol foundation YMT Dental College and hospital, Kharghar, Navi Mumbai

Voting is an integral part of democracy, and it is necessary for people to have a voice. By voting, we can create change and make a difference in our community. In view of upcoming elections, the NSS Unit organized "Voter awareness program (मतदाता जागरूकता कार्यक्रम)" at Yerala dental college and hospital on 06.03.24. The main objective of this program is to enlighten, enable and empower every citizen to register as a voter and cast his/her vote at upcoming election in an informed and ethical manner. In the beginning, Dr. Thomson Dcruz motivated the NSS volunteers and discussed the importance of voting. He inspired the volunteers to make a human chain. It is a form of demonstration in which people link arms or hands to show political solidarity and make other people aware about voting. Eventually the volunteers were administered with the voter's oath. Afterwards, the volunteers created awareness about voting by holding banners and raising different slogans such as सारे काम छोड़ दो सबसे पहले वोट दो, वोट डालने जाना है अपना फर्ज निभाना है, जन जन की यही पुकार वोट डालो अबकी बार in the area. All the students called upon the public to vote with full enthusiasm on 06.03.24 and the public showed a positive attitude towards it. The program was successfully coordinated by the faculty coordinator Dr. Thompson D'cruz (NSS Programme Officer), Dr. Ankita Kadam (asst. NSS Programme Officer) and Dr. Gaurav Salunkhe along with students.