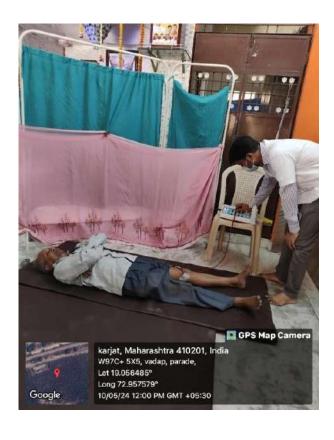

# Day 5 - Physiotherapy camp

Date: May 10, 2024

Location: Vadap Village, Karjat

Organizers: YMT Dental College and Hospital in association with Light of Life

Trust

### **Introduction:**

The NSS Special Camp conducted by YMT Dental College and Hospital in collaborationwith Light of Life Trust at Vadap Village, Karjat, entered its 5<sup>th</sup> day with a focus on providingfree physiotherapy sessions to address prevalent issues of back pain and joint pain,

## **Activities Conducted:**

- The primary activity of the day involved offering free physiotherapy sessions to the villagers. Both manual therapy and micro current therapy using specialized machines were administered to alleviate back pain and joint pain, which emergedas significant health concerns within the community.
- A team of 25 students, organized into groups of three, conducted a comprehensivesurvey of the village. They actively promoted the free physiotherapy camp,