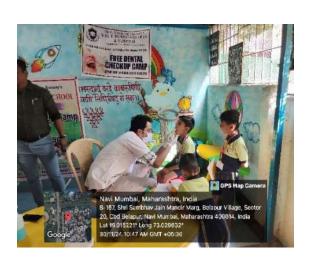

## Day 3 - Dental camp

Date: 8<sup>th</sup> May, 2024

Location: Vadap Village, Karjat

Organizers: YMT Dental College and Hospital in association with Light of Life Trust

#### Overview:

The NSS Special Camp conducted by YMT Dental College and Hospital, in collaborationwith Light of Life Trust, at Vadap Village, Karjat, has reached its third day. The camp aims toprovide free dental check-ups and treatments to the villagers, alongside essential education on oral hygiene and tobacco cessation.

Villagers were offered complimentary dental check-ups and treatments, including extractions, scaling, and tooth restorations, all administered within the mobile dental van. Additionally, anti-tobacco counselling sessions were conducted to raise awareness about the adverse effects of tobacco on oral health. Proper brushing techniques were also taughtto promote better dental hygiene practices.