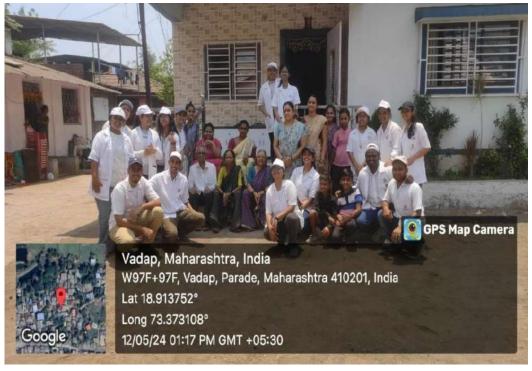

# Day 6 - Street play and rally

Date: 11th May 2024

Location: Village Vadap, Karjat

Organized by: YMT Dental College and Hospital In Association with Light of Life

Trust

#### **Overview**

On the 11th of May, 2024, YMT Dental College and Hospital, in association with Light of LifeTrust, organized a National Service Scheme (NSS) special camp in the village of Vadap, Karjat. The event was aimed at promoting health awareness and educating the villagers on the harmful effects of tobacco, gutka, and other narcotics.