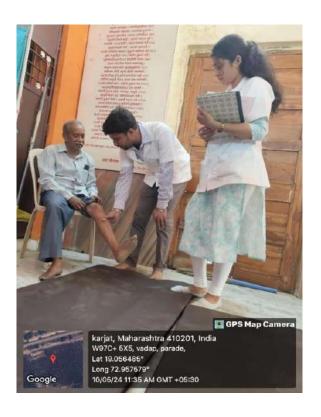

# Day 5 - Physiotherapy camp

Date: May 10, 2024

Location: Vadap Village, Karjat

Organizers: YMT Dental College and Hospital in association with Light of Life

Trust

### **Introduction:**

The NSS Special Camp conducted by YMT Dental College and Hospital in collaborationwith Light of Life Trust at Vadap Village, Karjat, entered its 5<sup>th</sup> day with a focus on providingfree physiotherapy sessions to address prevalent issues of back pain and joint pain,

## **Activities Conducted:**

- The primary activity of the day involved offering free physiotherapy sessions to the villagers. Both manual therapy and micro current therapy using specialized machines were administered to alleviate back pain and joint pain, which emergedas significant health concerns within the community.
- A team of 25 students, organized into groups of three, conducted a comprehensivesurvey of the village. They actively promoted the free physiotherapy camp,

The provision of free physiotherapy sessions addressed immediate health concerns related to back pain and joint pain, thereby improving the overall well-being of the villagers, particularly the elderly population.