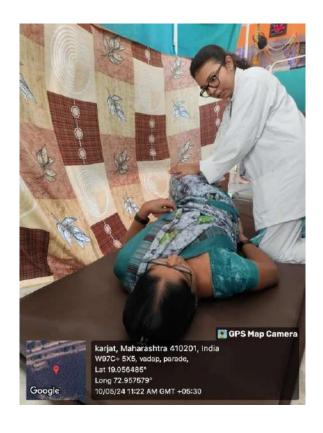

# Day 5 - Physiotherapy camp

Date: May 10, 2024

Location: Vadap Village, Karjat

Organizers: YMT Dental College and Hospital in association with Light of Life

Trust

### **Introduction:**

The NSS Special Camp conducted by YMT Dental College and Hospital in collaborationwith Light of Life Trust at Vadap Village, Karjat, entered its 5<sup>th</sup> day with a focus on providingfree physiotherapy sessions to address prevalent issues of back pain and joint pain,

## **Activities Conducted:**

- The primary activity of the day involved offering free physiotherapy sessions to the villagers. Both manual therapy and micro current therapy using specialized machines were administered to alleviate back pain and joint pain, which emergedas significant health concerns within the community.
- A team of 25 students, organized into groups of three, conducted a comprehensivesurvey of the village. They actively promoted the free physiotherapy camp,

The provision of free physiotherapy sessions addressed immediate health concerns related to back pain and joint pain, thereby improving the overall well-being of the villagers, particularly the elderly population.