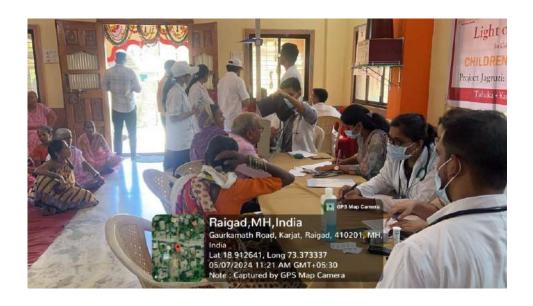

#### **Activities:**

<u>Free General Check-up</u>: The villagers were offered free general check-ups, which included assessments of blood pressure, blood sugar levels, height, and weight. This initiative aimedto identify any underlying health issues and provide necessary guidance and treatment.

The general check-ups provided villagers with valuable information about their healthstatus and empowered them to take proactive measures to prevent diseases. This emphasis on preventive healthcare is crucial for long-term well-being and disease prevention in rural areas.