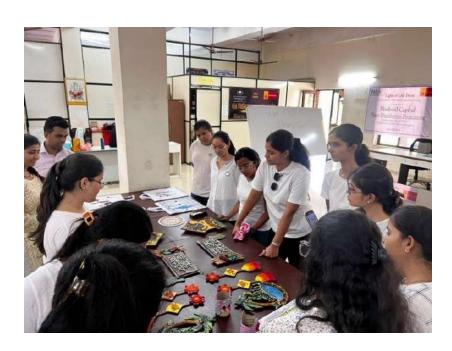

#### SUMMARY

PROSTHONOVA 2024, a week-long event conducted in the Department of Prosthodontics, Dr. G. D. Pol Foundation's YMT Dental College aimed to foster learning, skill development, and patient care in the field of prosthodontics. The event, held from January 15th to 25th 2024, featured a diverse range of activities, workshops, and sessions tailored to cater the educational and professional needs of both undergraduate and postgraduate students as well as faculty members.

#### **Event highlights:**

Day 1 (15/1/24):

Colour code- Green (resembling ReNEW)