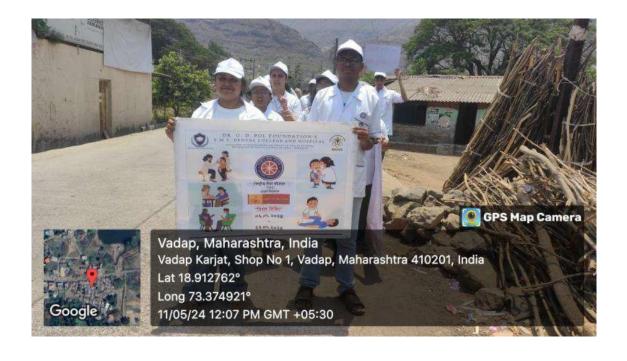

## Day 1 - Inauguration ceremony and survey of the village

Date - 6<sup>th</sup> May, 2024

Location – Vadap village, Karjat, Raigarh

Organizers: YMT Dental College and Hospital in association with Light of Life Trust

The NSS Special Camp conducted by YMT Dental College and Hospital, in collaboration with Light of Life Trust, at Vadap Village, Karjat, was a special program aimed at communityservice and engagement. The camp commenced with a warm welcome at the Light of Life Trust office, where participants were acquainted with the organization's multifaceted initiatives promoting livelihood, women empowerment, agricultural guidance, and mobile healthcare services.