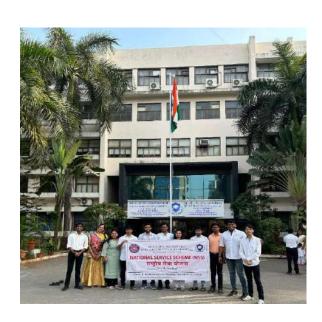

# 77th Independence Day

Date:15 August 2023

Venue: Ground floor, YMT DENTAL COLLEGE & HOSPITAL

As India celebrated the 77th Independence Day, we at Dr.G.D POL FOUNDATION unfurled the Tricolor with pride and fervor. On this special occasion, the programme started with a parade by Guards. The flag hoisting was done by Dr.D. G BAGAL -Vice Principal (YMT HOMEOPATHIC MEDICAL COLLEGE) and Thomson D'cruz – Assistant Programme Officer (Dept. of Oral and Maxillofacial Surgery). Dr. Ankita Kadam -Assistant Programme Officer (Dept. of Prosthodontics). Dr.Manjiri Deshmukh -Assistant Programme Officer( Dept. of Public Health Dentistry) succeeding with our National Anthem and event was attended by Staff, Students, NSS Volunteers of Dental, Ayurvedic & Homeopathic College. TEAM NSS presented a small act as a tribute to our freedom fighters who fought to free India. They also gave speech emphasizing the role of youth today as the true wealth of a country. This was followed by a powerful musical rendition of "Ae Watan Tere live" that awakened everyone's feeling towards mother land. The programme was ended with thanksgiving speech and requesting everyone to join the campaign of MERI MAATI, MERA DESH and HAR GHAR TRINGANA. Later photos were taken with poster and flag. We would also like to thank our Chairman- Dr. GD Pol sir, our Director - Dr. Kavita Pol Nalavade ma'am, our Dean, Dr. Meghna Vandekar, staff and students for giving their valuable support to make this NSS activity a grand success.