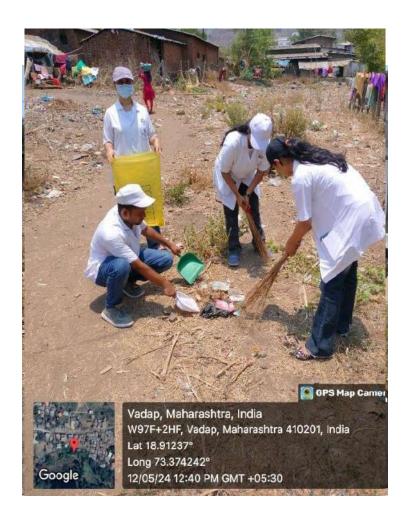

#### Day 7 - Cleanliness and tree plantation drive

Date: 12<sup>th</sup> May 2024

Location: Village Vadap, Karjat

Organized by: YMT Dental College and Hospital, in association with Light of Life

Trust

#### **Overview**

On 12<sup>th</sup> May 2024, YMT Dental College and Hospital, in collaboration with Light of Life Trust, successfully conducted a National Service Scheme (NSS) Special Camp in Village Vadap, Karjat. The camp aimed at fostering community service and instilling a sense of social responsibility among the students.

#### **Activities Conducted**

<u>Cleanliness Drive – Swaccha Bharat Abhiyan</u>

The students of YMT Dental College spearheaded a special cleanliness drive as part of the Swacch Bharat Abhiyan. The following activities were undertaken:

<u>Cleaning Streets and Slum Areas</u>: Students meticulously cleaned various streets and slumareas of the village.

Educational Outreach: The villagers were educated about the importance of maintaining cleanliness and sanitation in their surroundings. The awareness sessions were conducted in the local vernacular language, Marathi, to ensure better understanding and communication.