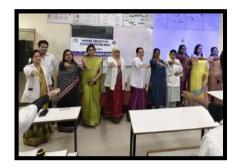

# WOMEN'S DAY CELEBRATION

DATE- 21st March 2024

Venue - Dr. GD Pol foundation YMT Dental College and hospital, Kharghar, Navi Mumbai

To celebrate the International Women's Day, 2023 YMT Dental College organized a Special Lecture on cervical cancer awareness and safety of women of 21st March, 2023. The lecture was delivered by the Chief Guests from Serum Institute of India, Pune. Through their lecture, they emphasized that it is necessary for young girls and women to be aware and informed about cervical cancer and its signs. Fear is restrictive and hence it is imperative that women should rise above narrow mindedness and talk about their health issues. They appreciated the hard work and determination of the students who organized and participated in the event. A lecture was also given by Dr. Shashikala, Department of Microbiology, YMT Dental college. Followed by this, a group singing and a dance performance by the students was presented to the audience.

The audience also engaged in fun games like Antakshari – a musical extravaganza, some interesting challenges and were all given a token of appreciation and refreshments.

This event was wonderfully conducted and hosted by Dr. Thompson D'cruz (NSS Programme Officer), Dr. Ankita Kadam (Assistant Programme Officer). We would also like to thank our Chairman- Dr. GD Pol sir, our Director - Dr. Kavita Pol Nalavade ma'am, our Dean Dr. Meghna Vandekar, our staff and students for giving their valuable support to make this NSS activity a grand success.