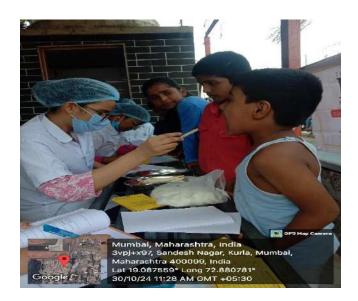

#### DATE- 30th October 2023

# Venue - Dr. GD Pol foundation YMT Dental College and hospital, Kharghar, Navi Mumbai

YMT Dental College in association with Team National Service SCHEME (NSS) organized an event of "MERI MAATI MERA DESH" initiative taken by Government of India. The event started with gratitude towards SHILLAFALAKAM (Veeron ka vandan). Further everyone Present took a Panch Pran Pledge guiding towards a responsible citizen and making India Clean and Green. To celebrate 75 yrs of independence - Amrit Mahostav, Dr.Thomson D'cruz(NSS Programme Officer), Dr.Ankita Kadam (Assistant Programme Officer) and Manjiri Deshmukh (Assistant Programme Officer & entire NSS TEAM performed a activity wherein the maati collected from different villages was filled in an Amrut Kalash. 56 saplings were planted in an Amrut Udayan as a part of Vasudhanvandan. A rally was conducted by the delegates and students with Amrut Kalash, slogans "HUM SAB EK HAI, MERI MAATI MERA DESH" to spread awareness regarding this campaign.